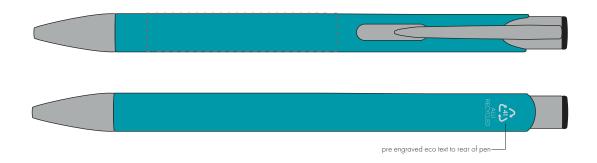

## **PANTONE REFERENCE(S)**

Engrave

ARTWORK SCALE 100% Flat Engrave Area: 50mm x 10mm

Product Image for visualisation - colours may vary

The dashed line is to demonstrate print area and will not appear on your printed item