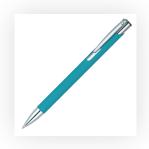

## **PANTONE REFERENCE(S)**

Engrave

ARTWORK SCALE 100% Flat Engrave Area: 50mm x 10mm

Product Image for visualisation - colours may vary

The dashed line is to demonstrate print area and will not appear on your printed item